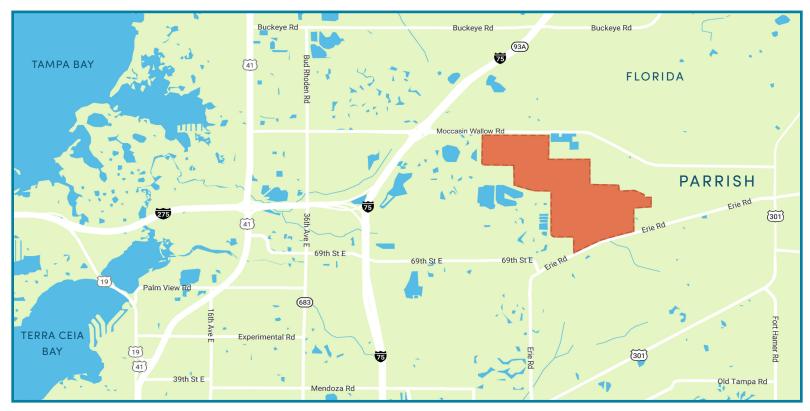

## DISCOVER THE UNBEATABLE CONVENIENCE OF PARRISH, FLORIDA

Seaire introduces a reimagined coastal lifestyle to a convenient, central location in Parrish, Florida. Perfectly situated roughly 30 minutes from Tampa, St Pete and Sarasota with convenient access to Interstate 75 and Interstate 275, Parrish is quickly becoming a popular choice for families of all ages with nearby schools, public parks, shopping, restaurants and family activities.

# HOMES

Phone: 888-208-0257 Email: LennarTampa@Lennar.com

Seaire entrance is one mile east of I-75 Exit 229 on Moccasin Wallow Road.