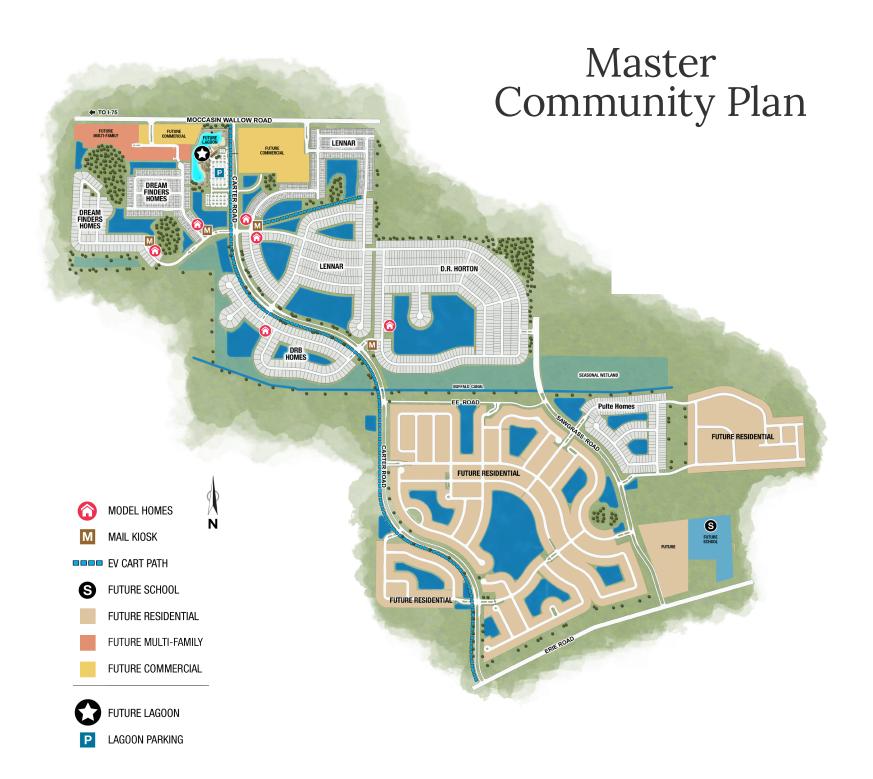

ST. PETERSBURG 25 MILES
  - SARASOTA 26 MILES
    - TAMPA 36 MILES
    - NAPLES 142 MILES
    - MIAMI 258 MILES

## DISCOVER THE UNBEATABLE CONVENIENCE OF PARRISH, FLORIDA

Seaire introduces a reimagined coastal lifestyle to a convenient, central location in Parrish, Florida. Perfectly situated roughly 30 minutes from Tampa, St Pete and Sarasota with convenient access to Interstate 75 and Interstate 275, Parrish is quickly becoming a popular choice for families of all ages with nearby schools, public parks, shopping, restaurants and family activities.

### **ACCESS TO EDUCATION**

Public and charter schools nearby include:

- Barbara A. Harvey Elementary (Pre-K-5)
- Buffalo Creek Middle School (6-8)
- Parrish Community High School (9-12)
- Future: State College of Florida, Parrish Campus



Site plans, proposed amenities, product renderings, representative photos and other depictions are the planned intention of the Seaire lifestyle and development; however, all are conceptual by nature and are subject to change by the developer based on but not limited to regulatory approvals, marketing changes or design considerations. 1/2025

# Featured Builders





# DREAM FINDERS HOMES

Dream Finders Homes is a national home builder committed to helping buyers have a unique experience by personalizing each home to fit their lifestyle while also offering quality and affordability. We believe owning your DREAM home should always be within reach!

### HOMES & TOWNHOMES

Phone: 813-733-6548 Email: Tampaosc@dreamfindershomes.com





# DRB HOMES

Where luxury, sophistication, and design me