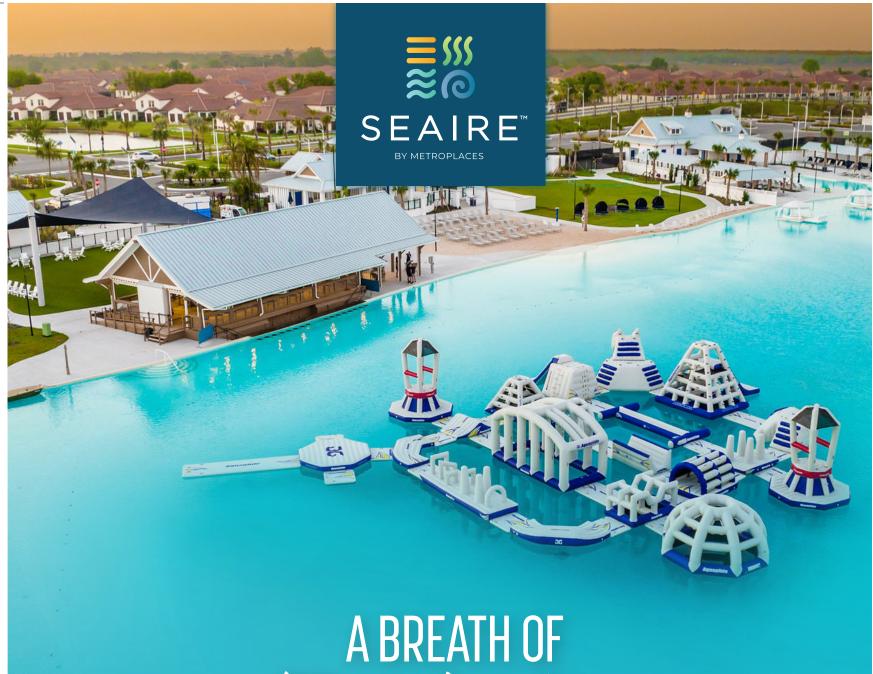

# The Best of Coastal Living, Reimagined.

Acres and acres of crisp clear water will draw you home as Seaire introduces a wonderfully new and exciting lifestyle to Parrish, Florida. As Metro's newest Lagoon community, Seaire features an expansive 4-acre Lagoon at the heart of the community. With crystal clear blue waters, a swim-up bar, palm trees and sandy beaches, Seaire will be your tropical getaway, without having to get away.

Lagoon Life

Enjoy the numerous activities or simply enjoy the view. Already hugely popular throughout the world, we are excited to introduce our human-made crystalline Lagoon by MetroLagoons to the Parrish area. Seaire is the fifth MetroLagoons community to feature this incredible and transformative amenity.

Envision a shimmering oasis providing refreshing clear waters all year long. Indulge in invigorating water courses or relax in a private cabana. With a full-service bar, and shady spaces for gathering, making lifelong friends and memories with your family couldn't be easier. **With over 4 acres of crystal blue waters**, your coastal lifestyle will be just steps away from your front door.