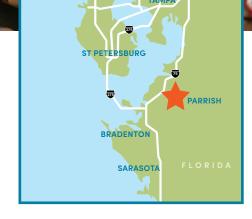

### **NEARBY METRO DOWNTOWNS:**

- BRADENTON 11 MILES
- ST. PETERSBURG 25 MILES
  - SARASOTA 26 MILES
    - TAMPA 36 MILES
    - NAPLES 142 MILES
    - MIAMI 258 MILES

## DISCOVER THE UNBEATABLE CONVENIENCE OF PARRISH, FLORIDA

Seaire introduces a reimagined coastal lifestyle to a convenient, central location in Parrish, Florida. Perfectly situated roughly 30 minutes from Tampa, St Pete and Sarasota with convenient access to Interstate 75 and Interstate 275, Parrish is quickly becoming a popular choice for families of all ages with nearby schools, public parks, shopping, restaurants and family activities.