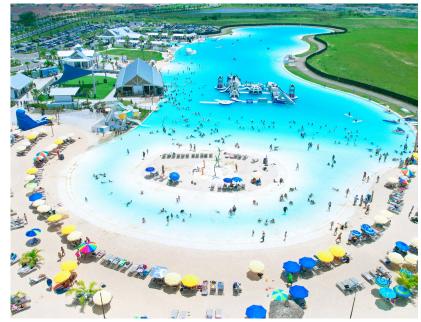

Lagoon Life

Enjoy the numerous activities or simply enjoy the view. Already hugely popular throughout the world, we are excited to introduce our human-made crystalline Lagoon by MetroLagoons to the Parrish area. Seaire is the fifth MetroLagoons community to feature this incredible and transformative amenity.

Envision a shimmering oasis providing refreshing clear waters all year long. Indulge in invigorating water courses or relax in a private cabana. With a full-service bar, and shady spaces for gathering, making lifelong friends and memories with your family couldn't be easier. **With over 4 acres of crystal blue waters**, your coastal lifestyle will be just steps away from your front door.

Southshore Bay Lagoon Pictured

**CABANA & TIKI RENTALS** 

GASPARILLA ISLAND WITH SPLASH PAD

FOOD & BEVERAGE SERVICE