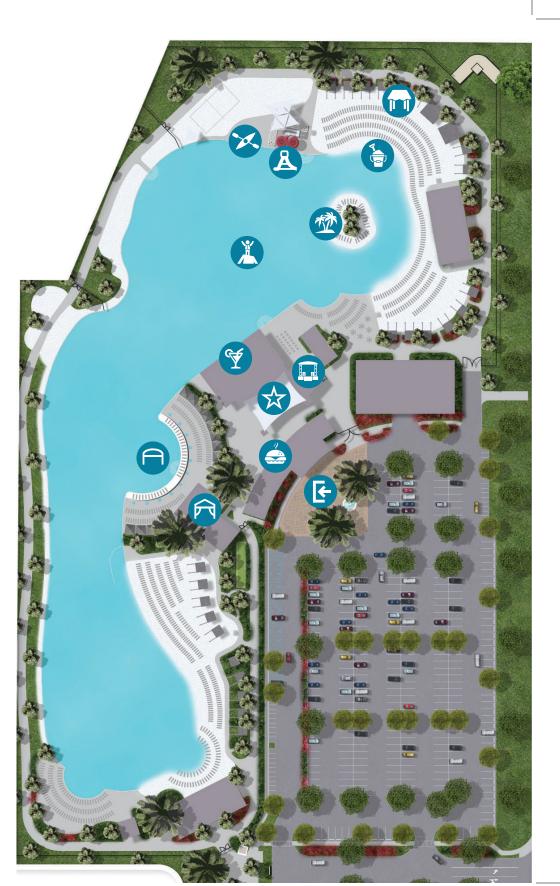

Lagoon Life

Enjoy the numerous activities or simply enjoy the view. Already hugely popular throughout the world, we are excited to introduce our human-made crystalline Lagoon by MetroLagoons to the Parrish area. Seaire is the fifth MetroLagoons community to feature this incredible and transformative amenity.

Envision a shimmering oasis providing refreshing clear waters all year long. Indulge in invigorating water courses or relax in a private cabana. With a full-service bar, and shady spaces for gathering, making lifelong friends and memories with your family couldn't be easier. **With over 4 acres of crystal blue waters**, your coastal lifestyle will be just steps away from your front door.

Southshore Bay Lagoon Pictured

**CABANA & TIKI RENTALS** 

GASPARILLA ISLAND WITH SPLASH PAD

FOOD & BEVERAGE SERVICE